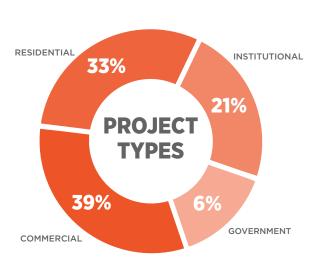

table results, sign up today to lock in your prime booth space.



# **EXHIBITOR INFORMATION**

**ABX** 2017 DEMOGRAPHICS

#### **ATTENDEE PROFILE**



### PURCHASING AUTHORITY \$\$\$\$\$\$\$\$\$\$\$ 82% of attendees make or influence buying decisions

### **EXHIBITOR SPACE RATES**

| Early Rate Through 3/1/18 |
|---------------------------|
| \$36.95                   |
| \$40.65                   |
| \$42.50                   |
| \$44.35                   |
|                           |

#### All booths are 10x10 unless otherwise indicated

All ABX exhibitors will also receive a complimentary account on CONNECT, an online product directory featuring your company profile, a marketing and trends dashboard, and unlimited leads.



50,000

SQ. FT. EXHIBIT FLOOR



400+ EXHIBITING COMPANIES



## WHAT'S INCLUDED WITH YOUR BOOTH?

- 150 free exhibit hall passes to invite your current and future clients
- One free conference session per 100 sf of booth space
- One booth ID sign for inline booths
- Your company's listing in the pre-show Attendee Brochure and onsite Expo Guide
- Your company listing on abexpo.com
- Unlimited products upload

#### CONTACT:

BRIAN KEEFE, Sales Director 617-391-4029 | bkeefe@architects.org SUE PINO, Sales Manager 972.536.6455 | sue.pino@informa.com

## abexpo.com